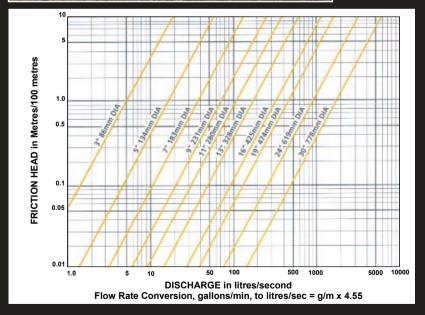

| PUMPLINE™<br>DIAMETER     |                            | RECOMMENDED MAXIMUM<br>WORKING PRESSURE |       |             |
|---------------------------|----------------------------|-----------------------------------------|-------|-------------|
| True<br>diameter<br>in mm | Nominal diameter in inches | kPa                                     | P.S.I | Metres Head |
| 134                       | 5                          | 239                                     | 35    | 24          |
| 183                       | 7                          | 179                                     | 26    | 18          |
| 231                       | 9                          | 134                                     | 19    | 13          |
| 280                       | 11                         | 120                                     | 17    | 12          |
| 328                       | 13                         | 90                                      | 13    | 9           |
| 425                       | 16                         | 75                                      | 11    | 7           |
| 474                       | 19                         | 60                                      | 9     | 6           |
| 619                       | 24                         | 45                                      | 6     | 4           |