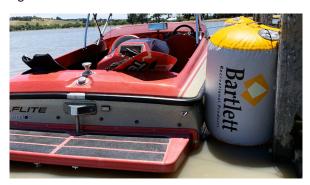

## Inflatable Boat Fenders

Bartlett Inflatable Boat Fenders are designed to provide reliable protection for your watercraft in a variety of docking scenarios. These fenders are available in multiple lengths, ensuring that boat owners can select the right size to fit their vessel. This versatility makes them a suitable option for securing boats against hard surfaces such as jetties, piers, and walkways, as well as protecting against other boats.

Bartlett Inflatable Boat Fenders are built to last in the tough Australian marine environment, using commercial grade 900GSM supported PVC fabric. This material is strong and resistant to abrasions, punctures, and UV rays, ensuring that the fenders can withstand heavy use and exposure to the elements. They are also designed to be flexible and can absorb impact from hits and bumps, providing effective protection for your watercraft.

One of the key benefits of Bartlett Inflatable Boat Fenders is their storage-friendly design. When deflated, they can be easily stored in almost any storage area, making them an ideal solution for boats of all sizes, including ski boats, jet skis, tinnies, and vachts.