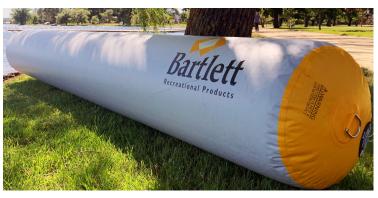

Bartlett Inflatable Boat Fenders are built to last in the tough Australian marine environment, using commercial grade 900GSM supported PVC fabric. This material is strong and resistant to abrasions, punctures, and UV rays, ensuring that the fenders can withstand heavy use and exposure to the elements. They are also designed to be flexible and can absorb impact from hits and bumps, providing effective protection for your watercraft.

| LENGTH<br>(MTRS) | LENGTH<br>(FT) | DIAMETER<br>(MTRS) | WEIGHT<br>(KG) | RECOMMENDED<br>AIR PRESSURE |
|------------------|----------------|--------------------|----------------|-----------------------------|
| 0.6 M            | 2 FT           | 0.45 M             | 1.8 KG         | < 1 PS1                     |
| 1.2 M            | 4 FT           | 0.45 M             | 2.0 KG         | < 1 PS1                     |
| 1.8 M            | 6 FT           | 0.45 M             | 3.0 KG         | < 1 PS1                     |
| 3.6 M            | 12 FT          | 0.45 M             | 5.0 KG         | < 1 PS1                     |