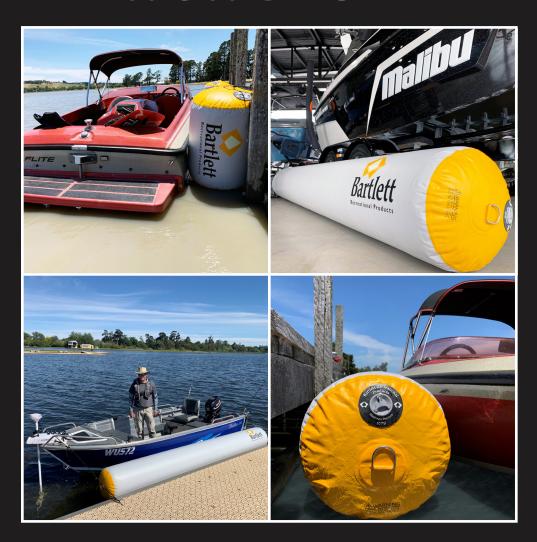

## Inflatable Boat Fenders

Bartlett Inflatable Boat Fenders are designed to provide reliable protection for your watercraft in a variety of docking scenarios. These fenders are available in multiple lengths, ensuring that boat owners can select the right size to fit their vessel. This versatility makes them a suitable option for securing boats against hard surfaces such as jetties, piers, and walkways, as well as protecting against other boats.

Bartlett Inflatable Boat Fenders are built to last in the tough Australian marine environment, using commercial grade 900GSM supported PVC fabric. This material is strong and resistant to abrasions, punctures, and UV rays, ensuring that the fenders can withstand heavy use and exposure to the elements. They are also designed to be flexible and can absorb impact from hits and bumps, providing effective protection for your watercraft.

- >> Heavy Duty 900GSM PVC
- >> Repair Kit (included)
- >> Carry Bag (included)
- >> D-rings Both Ends
- >> Quick Inflation Valve (SUP type)
- >> Small Pack-Up

Bartlett Inflatable Boat Fenders can be easily inflated and deflated using a SUP type quick inflation valve, which makes them convenient to use. They can be deployed in both horizontal and vertical orientations and have heavy-duty D-rings that provide added strength and flexibility when securing them to a boat.

One of the key benefits of Bartlett Inflatable Boat Fenders is their storage-friendly design. When deflated, they can be easily stored in almost any storage area, making them an ideal solution for boats of all sizes, including ski boats, jet skis, tinnies, and vachts.