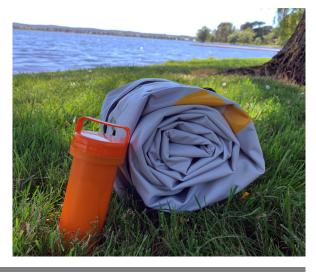

- >> Heavy Duty 900GSM PVC
- >> Repair Kit (included)
- >> Carry Bag (included)
- >> D-rings Both Ends
- >> Quick Inflation Valve (SUP type)
- >> Small Pack-Up

Bartlett Inflatable Boat Fenders can be easily inflated and deflated using a SUP type quick inflation valve, which makes them convenient to use. They can be deployed in both horizontal and vertical orientations and have heavy-duty D-rings that provide added strength and flexibility when securing them to a boat.

One of the key benefits of Bartlett Inflatable Boat Fenders is their storage-friendly design. When deflated, they can be easily stored in almost any storage area, making them an ideal solution for boats of all sizes, including ski boats, jet skis, tinnies, and vachts.